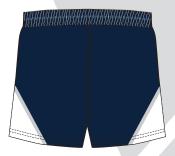

#### OFFICIAL SHORTS

#### FABRIC OPTIONS

KGF0088 Woven Polyester with KGF0023 Sports Eyelet panelling and Lycra gusset

KGF0012 Microfibre with KGF0023 Sports Eyelet panelling and Lycra gusset

MHITE