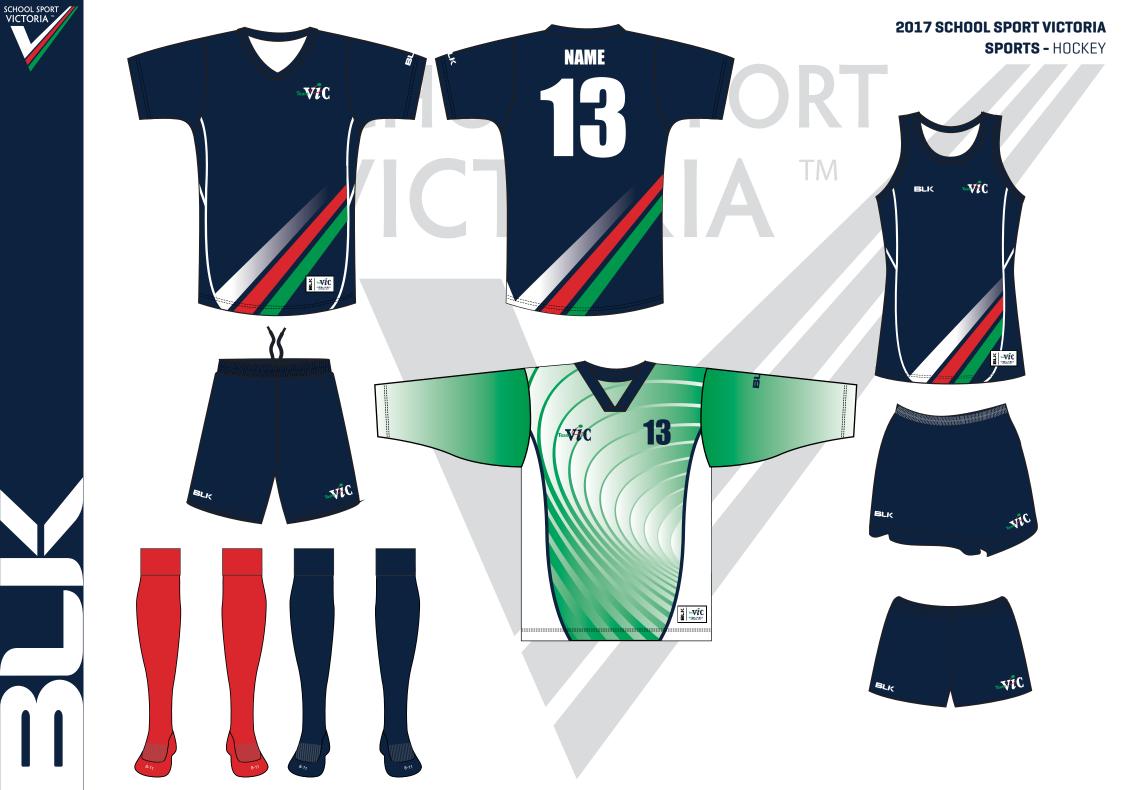

# COMPULSORY

POLO

FABRIC OPTIONS

160gsm Evaporex

160gsm Triple Mesh with optional Ballpoint Mesh panelling

Cut & Sub only

#### FABRIC OPTIONS

KGF0088 Woven Polyester with KGF0023 Sports Eyelet panelling and Lycra gusset

KGF0012 Microfibre with KGF0023 Sports Eyelet panelling and Lycra gusset

#### FABRIC OPTIONS

KGF0088 Woven Polyester with KGF0023 Sports Eyelet panelling and Lycra gusset

KGF0012 Microfibre with KGF0023 Sports Eyelet panelling and Lycra gusset

MHITE