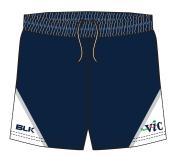

### COMPULSORY

### **GYM SHORTS**

#### FABRIC OPTIONS

KGF0088 Woven Polyester with KGF0023 Sports Eyelet panelling and Lycra gusset

KGF0012 Microfibre with KGF0023 Sports Eyelet panelling and Lycra gusset