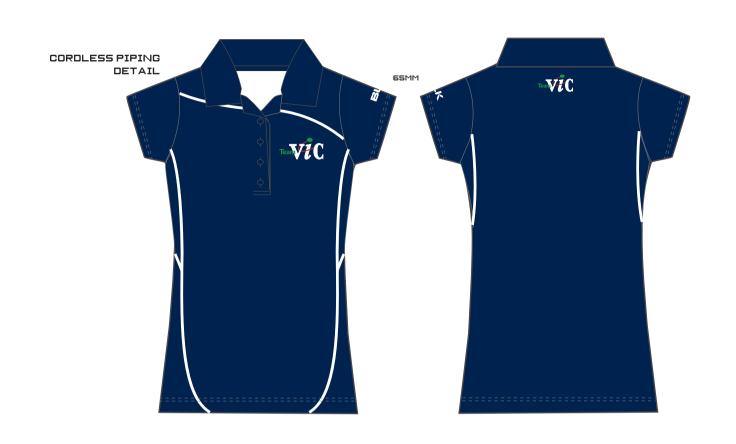

# COMPULSORY

LADIES POLO

FABRIC OPTIONS

160gsm Evaporex

160gsm Triple Mesh with optional Ballpoint Mesh panelling Cut & Sub only

WHITE