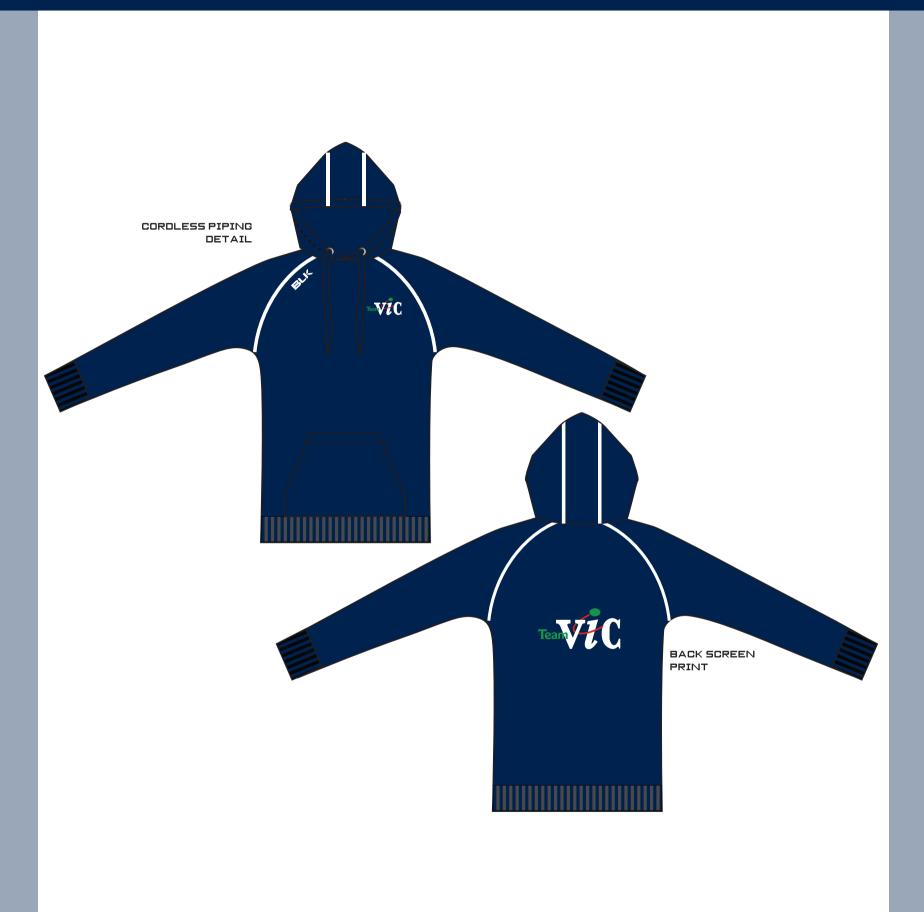

ORY

### **GYM SHORTS**

#### FABRIC OPTIONS

KGF0088 Woven Polyester with KGF0023 Sports Eyelet panelling and Lycra gusset

KGF0012 Microfibre with KGF0023 Sports Eyelet panelling and Lycra gusset

#### OFFICIAL SHORTS

#### FABRIC OPTIONS

KGF0088 Woven Polyester with KGF0023 Sports Eyelet panelling and Lycra gusset

KGF0012 Microfibre with KGF0023 Sports Eyelet panelling and Lycra gusset







MHITE













# COMPULSORY

**SWAP TEE** 

**FABRIC OPTIONS** 

Cotton Jersey





















# COMPULSORY

#### CAP

Poly Mesh Knit

Brushed Cotton

Ottoman

### ANKLE SOCKS

Cotton / Nylon / Elastane

#### SPORTS SOCKS

Cotton / Nylon / Elastane

### WATER BOTTLE

Plastic

#### SPORTS BAG

210D Nylon





























# OPTIONAL



FABRIC OPTIONS

320gsm CottonPoly Fleece







# OPTIONAL









### HEADBAND

Terry towelling

### BEANIE

Acrylic knit

### **BUCKET HAT**

Brushed Cotton

Acrylic

BACK PACK

210D Nylon





WHITE