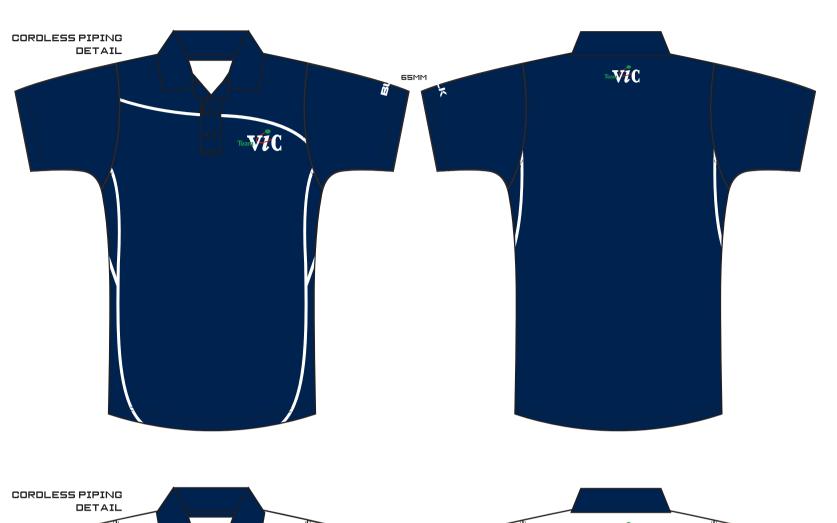

# COMPULSORY

POLO

FABRIC OPTIONS

160gsm Evaporex

160gsm Triple Mesh with optional Ballpoint Mesh panelling

Cut & Sub only