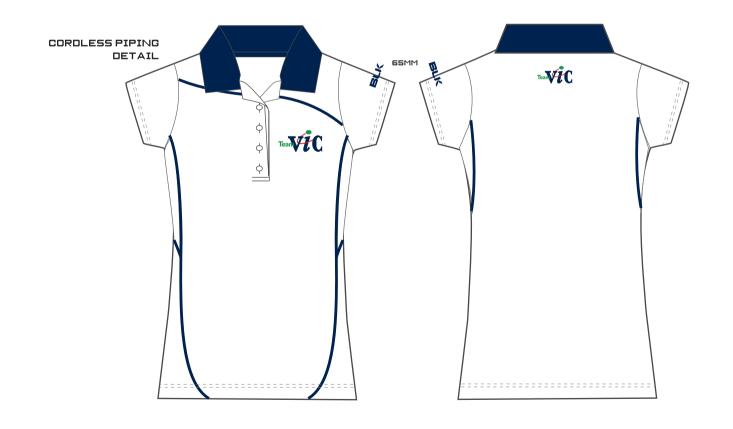

# COMPULSORY

LADIES POLO

FABRIC OPTIONS

160gsm Evaporex

160gsm Triple Mesh with optional Ballpoint Mesh panelling Cut & Sub only

WHITE