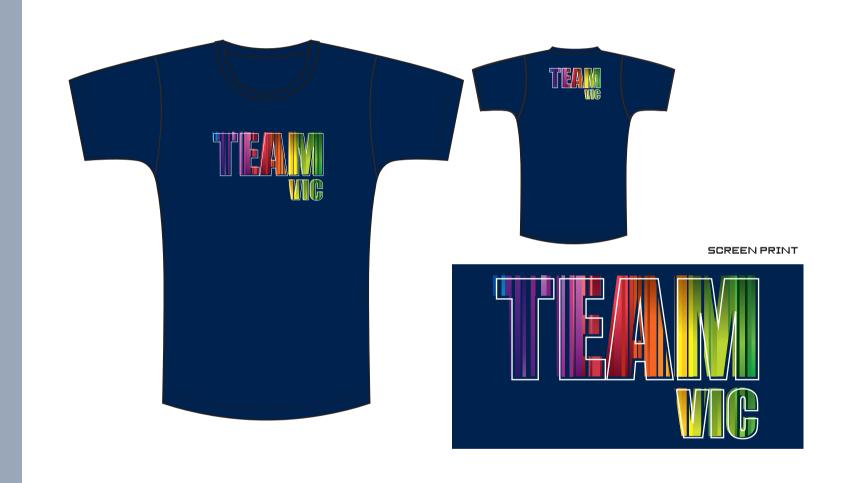

OMPULSORY

POLO

FABRIC OPTIONS

160gsm Evaporex

160gsm Triple Mesh with optional Ballpoint Mesh panelling

Cut & Sub only

















# COMPULSORY

LADIES POLO

FABRIC OPTIONS

160gsm Evaporex

160gsm Triple Mesh with optional Ballpoint Mesh panelling Cut & Sub only

















WHITE







### COMPULSORY

### **GYM SHORTS**

#### FABRIC OPTIONS

KGF0088 Woven Polyester with KGF0023 Sports Eyelet panelling and Lycra gusset

KGF0012 Microfibre with KGF0023 Sports Eyelet panelling and Lycra gusset

#### OFFICIAL SHORTS

#### FABRIC OPTIONS

KGF0088 Woven Polyester with KGF0023 Sports Eyelet panelling and Lycra gusset

KGF0012 Microfibre with KGF0023 Sports Eyelet panelling and Lycra gusset







MHITE













# COMPULSORY

**SWAP TEE** 

**FABRIC OPTIONS** 

Cotton Jersey





















# COMPULSORY

#### CAP

Poly Mesh Knit

Brushed Cotton

Ottoman

### ANKLE SOCKS

Cotton / Nylon / Elastane

#### SPORTS SOCKS

Cotton / Nylon / Elastane

### WATER BOTTLE

Plastic

#### SPORTS BAG

210D Nylon





























# OPTIONAL



FABRIC OPTIONS

320gsm CottonPoly Fleece







# OPTIONAL









### HEADBAND

Terry towelling

### BEANIE

Acrylic knit

### **BUCKET HAT**

Brushed Cotton

Acrylic

BACK PACK

210D Nylon





WHITE