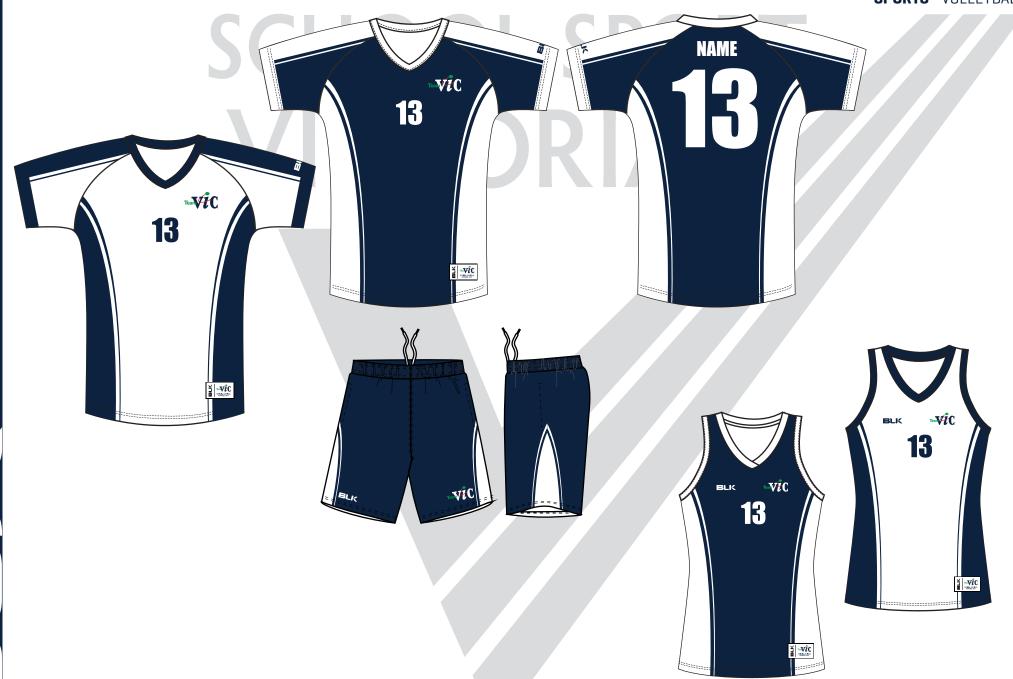

# COMPULSORY

POLO

FABRIC OPTIONS

160gsm Evaporex

160gsm Triple Mesh with optional Ballpoint Mesh panelling

Cut & Sub only

# COMPULSORY

LADIES POLO

FABRIC OPTIONS

160gsm Evaporex

160gsm Triple Mesh with optional Ballpoint Mesh panelling Cut & Sub only

WHITE

### **GYM SHORTS**

#### FABRIC OPTIONS

KGF0088 Woven Polyester with KGF0023 Sports Eyelet panelling and Lycra gusset

KGF0012 Microfibre with KGF0023 Sports Eyelet panelling and Lycra gusset