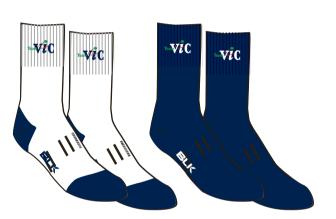

allpoint Mesh panelling Cut & Sub only

















WHITE







### COMPULSORY

### **GYM SHORTS**

#### FABRIC OPTIONS

KGF0088 Woven Polyester with KGF0023 Sports Eyelet panelling and Lycra gusset

KGF0012 Microfibre with KGF0023 Sports Eyelet panelling and Lycra gusset

#### OFFICIAL SHORTS

#### FABRIC OPTIONS

KGF0088 Woven Polyester with KGF0023 Sports Eyelet panelling and Lycra gusset

KGF0012 Microfibre with KGF0023 Sports Eyelet panelling and Lycra gusset







MHITE













# COMPULSORY

**SWAP TEE** 

**FABRIC OPTIONS** 

Cotton Jersey





















# COMPULSORY

#### CAP

Poly Mesh Knit

Brushed Cotton

Ottoman

### ANKLE SOCKS

Cotton / Nylon / Elastane

#### SPORTS SOCKS

Cotton / Nylon / Elastane

### WATER BOTTLE

Plastic

#### SPORTS BAG

210D Nylon





























# OPTIONAL



FABRIC OPTIONS

320gsm CottonPoly Fleece







# OPTIONAL









### HEADBAND

Terry towelling

### BEANIE

Acrylic knit

### **BUCKET HAT**

Brushed Cotton

Acrylic

BACK PACK

210D Nylon





WHITE