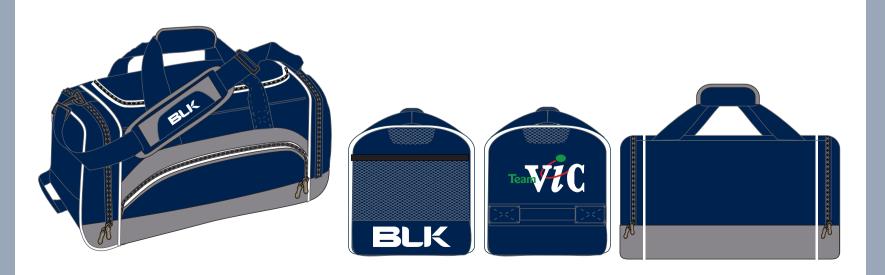

lpoint Mesh panelling Cut & Sub only

















WHITE







### COMPULSORY

### **GYM SHORTS**

#### FABRIC OPTIONS

KGF0088 Woven Polyester with KGF0023 Sports Eyelet panelling and Lycra gusset

KGF0012 Microfibre with KGF0023 Sports Eyelet panelling and Lycra gusset

#### OFFICIAL SHORTS

#### FABRIC OPTIONS

KGF0088 Woven Polyester with KGF0023 Sports Eyelet panelling and Lycra gusset

KGF0012 Microfibre with KGF0023 Sports Eyelet panelling and Lycra gusset







MHITE













# COMPULSORY

**SWAP TEE** 

**FABRIC OPTIONS** 

Cotton Jersey





















# COMPULSORY

#### CAP

Poly Mesh Knit

Brushed Cotton

Ottoman

### ANKLE SOCKS

Cotton / Nylon / Elastane

#### SPORTS SOCKS

Cotton / Nylon / Elastane

### WATER BOTTLE

Plastic

#### SPORTS BAG

210D Nylon





























# OPTIONAL



FABRIC OPTIONS

320gsm CottonPoly Fleece







# OPTIONAL









### HEADBAND

Terry towelling

### BEANIE

Acrylic knit

### **BUCKET HAT**

Brushed Cotton

Acrylic

BACK PACK

210D Nylon





WHITE