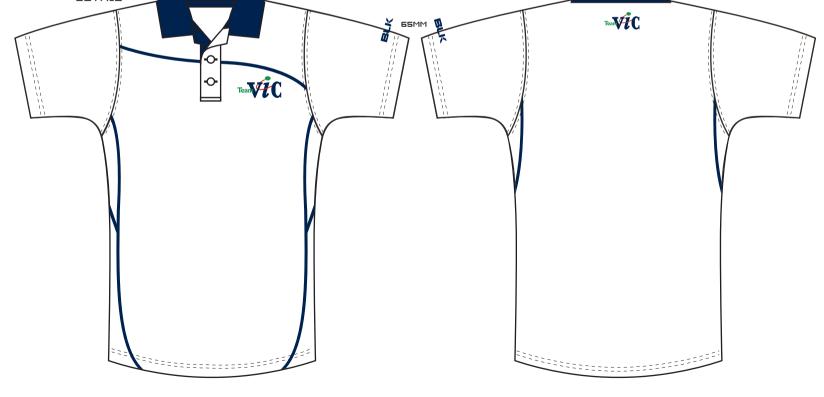

# COMPULSORY

LADIES POLO

FABRIC OPTIONS

160gsm Evaporex

160gsm Triple Mesh with optional Ballpoint Mesh panelling Cut & Sub only

WHITE