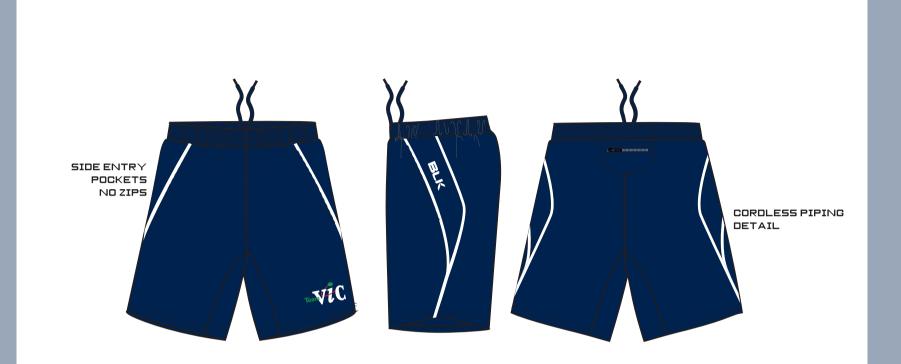

### **GYM SHORTS**

#### FABRIC OPTIONS

KGF0088 Woven Polyester with KGF0023 Sports Eyelet panelling and Lycra gusset

KGF0012 Microfibre with KGF0023 Sports Eyelet panelling and Lycra gusset