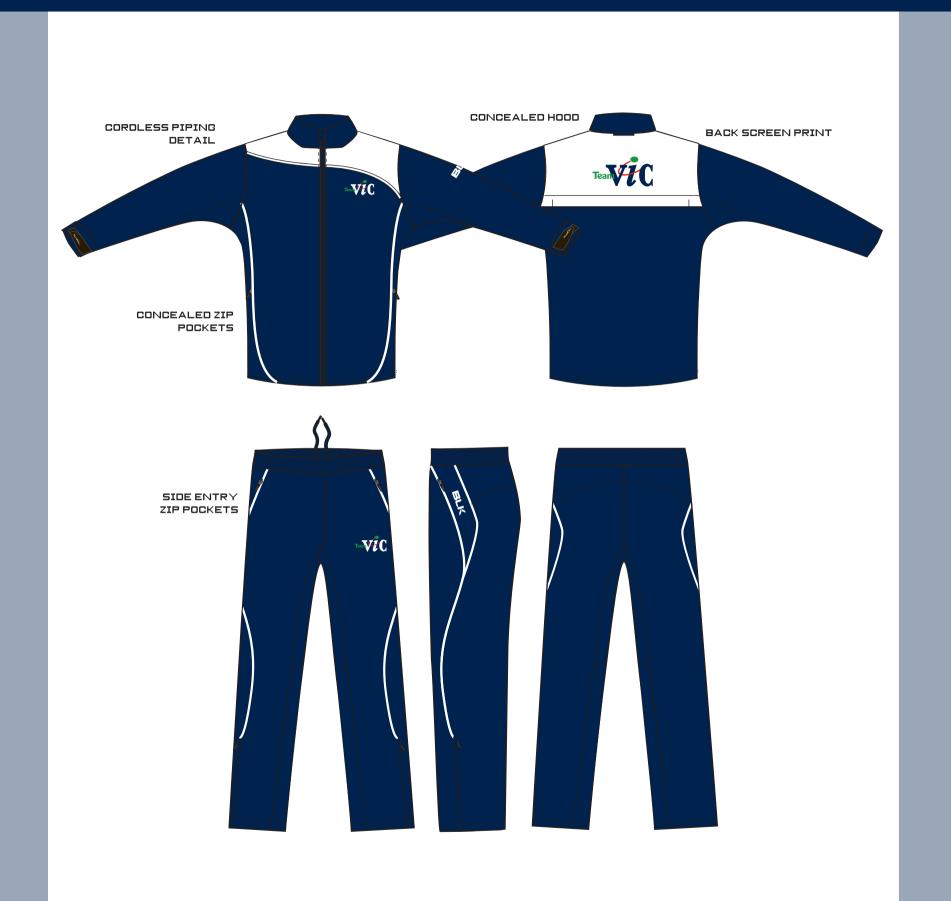

#### **TRACKSUIT**

#### FABRIC OPTIONS

Water Resistant KGF0023 Coated Ripstop Cut & Sew only

> KGF0012 Microfibre Cut & Sew + Sublimated

#### LINING OPTIONS

KGF0028 Mesh body lining or

KGF0015 140gsm Cotton Jersey Lining

with Nylon Tafeta sleeve lining