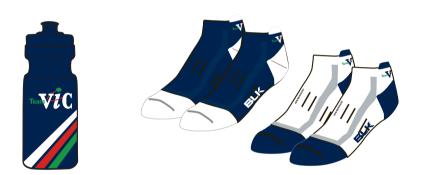

### WATER BOTTLE

Plastic

### ANKLE SOCKS

Cotton / Nylon / Elastane

#### SPORTS SOCKS

Cotton / Nylon / Elastane