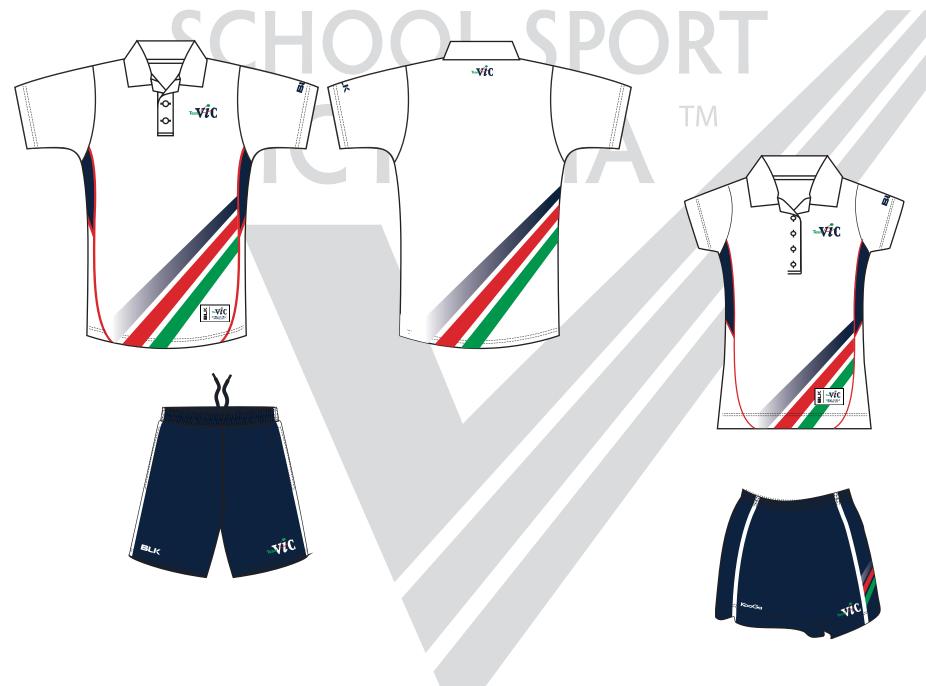

# COMPULSORY

POLO

FABRIC OPTIONS

160gsm Evaporex

160gsm Triple Mesh with optional Ballpoint Mesh panelling

Cut & Sub only

# COMPULSORY

LADIES POLO

FABRIC OPTIONS

160gsm Evaporex

160gsm Triple Mesh with optional Ballpoint Mesh panelling Cut & Sub only

WHITE