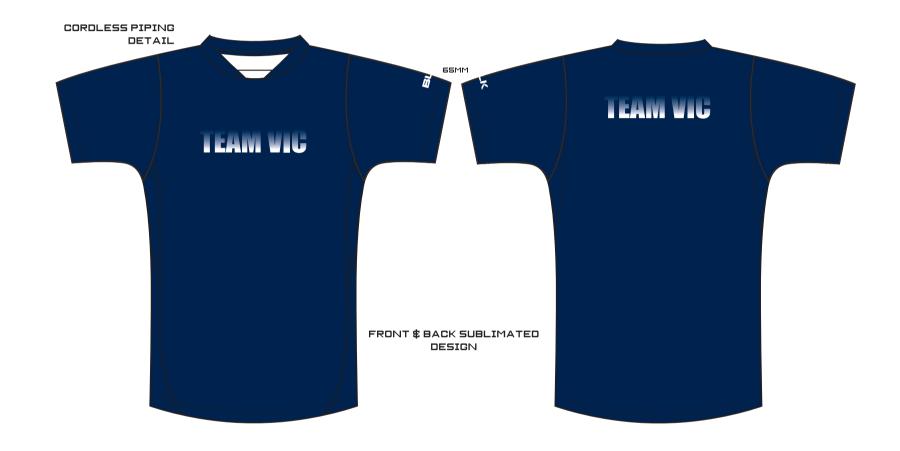

# COMPULSORY

POLO

FABRIC OPTIONS

160gsm Evaporex

160gsm Triple Mesh with optional Ballpoint Mesh panelling

Cut & Sub only

# COMPULSORY

LADIES POLO

FABRIC OPTIONS

160gsm Evaporex

160gsm Triple Mesh with optional Ballpoint Mesh panelling Cut & Sub only

WHITE