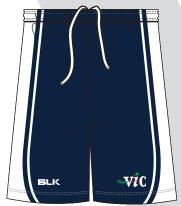

#### OFFICIAL SHORTS

#### FABRIC OPTIONS

KGF0088 Woven Polyester with KGF0023 Sports Eyelet panelling and Lycra gusset

KGF0012 Microfibre with KGF0023 Sports Eyelet panelling and Lycra gusset

MHITE