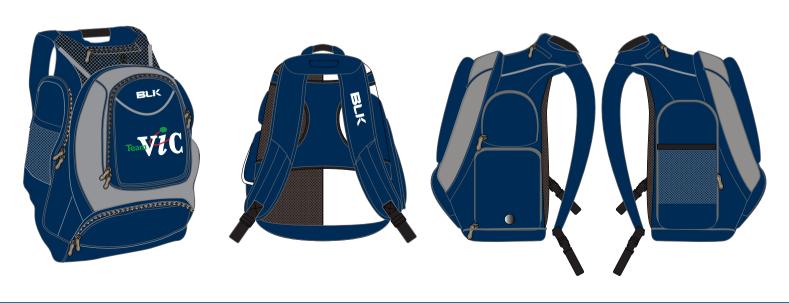

#### FABRIC OPTIONS

KGF0088 Woven Polyester with KGF0023 Sports Eyelet panelling and Lycra gusset

KGF0012 Microfibre with KGF0023 Sports Eyelet panelling and Lycra gusset

#### OFFICIAL SHORTS

#### FABRIC OPTIONS

KGF0088 Woven Polyester with KGF0023 Sports Eyelet panelling and Lycra gusset

KGF0012 Microfibre with KGF0023 Sports Eyelet panelling and Lycra gusset







MHITE













# COMPULSORY

**SWAP TEE** 

**FABRIC OPTIONS** 

Cotton Jersey





















# COMPULSORY

#### CAP

Poly Mesh Knit

Brushed Cotton

Ottoman

### ANKLE SOCKS

Cotton / Nylon / Elastane

#### SPORTS SOCKS

Cotton / Nylon / Elastane

### WATER BOTTLE

Plastic

#### SPORTS BAG

210D Nylon





























# OPTIONAL



FABRIC OPTIONS

320gsm CottonPoly Fleece







# OPTIONAL









### HEADBAND

Terry towelling

### BEANIE

Acrylic knit

### **BUCKET HAT**

Brushed Cotton

Acrylic

BACK PACK

210D Nylon





WHITE