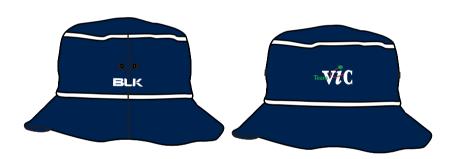

*

#### FABRIC OPTIONS

KGF0088 Woven Polyester with KGF0023 Sports Eyelet panelling and Lycra gusset

KGF0012 Microfibre with KGF0023 Sports Eyelet panelling and Lycra gusset

#### OFFICIAL SHORTS

#### FABRIC OPTIONS

KGF0088 Woven Polyester with KGF0023 Sports Eyelet panelling and Lycra gusset

KGF0012 Microfibre with KGF0023 Sports Eyelet panelling and Lycra gusset







MHITE













# COMPULSORY

**SWAP TEE** 

**FABRIC OPTIONS** 

Cotton Jersey





















# COMPULSORY

#### CAP

Poly Mesh Knit

Brushed Cotton

Ottoman

### ANKLE SOCKS

Cotton / Nylon / Elastane

#### SPORTS SOCKS

Cotton / Nylon / Elastane

### WATER BOTTLE

Plastic

#### SPORTS BAG

210D Nylon





























# OPTIONAL



FABRIC OPTIONS

320gsm CottonPoly Fleece







# OPTIONAL









### HEADBAND

Terry towelling

### BEANIE

Acrylic knit

### **BUCKET HAT**

Brushed Cotton

Acrylic

BACK PACK

210D Nylon





WHITE