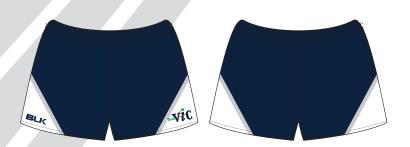

### COMPULSORY

### **GYM SHORTS**

#### FABRIC OPTIONS

KGF0088 Woven Polyester with KGF0023 Sports Eyelet panelling and Lycra gusset

KGF0012 Microfibre with KGF0023 Sports Eyelet panelling and Lycra gusset

#### OFFICIAL SHORTS

#### FABRIC OPTIONS

KGF0088 Woven Polyester with KGF0023 Sports Eyelet panelling and Lycra gusset

KGF0012 Microfibre with KGF0023 Sports Eyelet panelling and Lycra gusset

MHITE