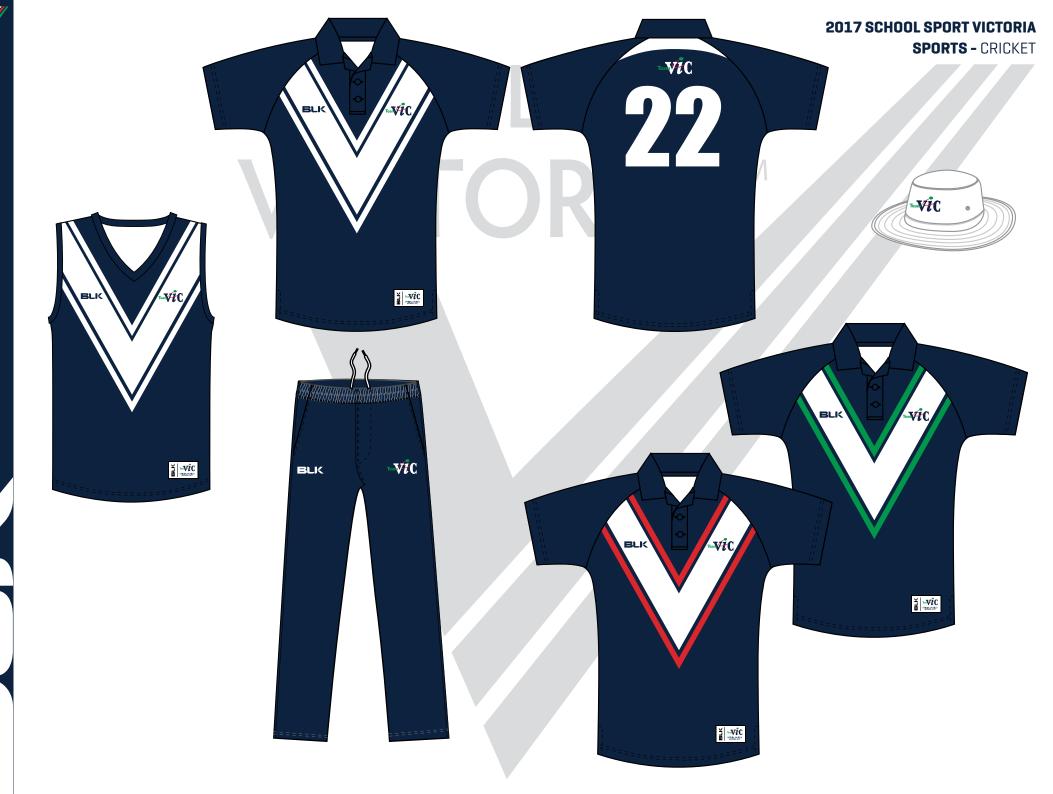

# COMPULSORY

POLO

FABRIC OPTIONS

160gsm Evaporex

160gsm Triple Mesh with optional Ballpoint Mesh panelling

Cut & Sub only

# COMPULSORY

LADIES POLO

FABRIC OPTIONS

160gsm Evaporex

160gsm Triple Mesh with optional Ballpoint Mesh panelling Cut & Sub only

WHITE

### **GYM SHORTS**

#### FABRIC OPTIONS

KGF0088 Woven Polyester with KGF0023 Sports Eyelet panelling and Lycra gusset

KGF0012 Microfibre with KGF0023 Sports Eyelet panelling and Lycra gusset

#### OFFICIAL SHORTS

#### FABRIC OPTIONS

KGF0088 Woven Polyester with KGF0023 Sports Eyelet panelling and Lycra gusset

KGF0012 Microfibre with KGF0023 Sports Eyelet panelling and Lycra gusset

MHITE