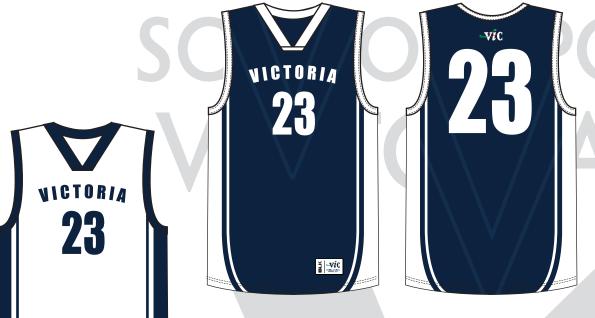

### COMPULSORY

### **GYM SHORTS**

#### FABRIC OPTIONS

KGF0088 Woven Polyester with KGF0023 Sports Eyelet panelling and Lycra gusset

KGF0012 Microfibre with KGF0023 Sports Eyelet panelling and Lycra gusset