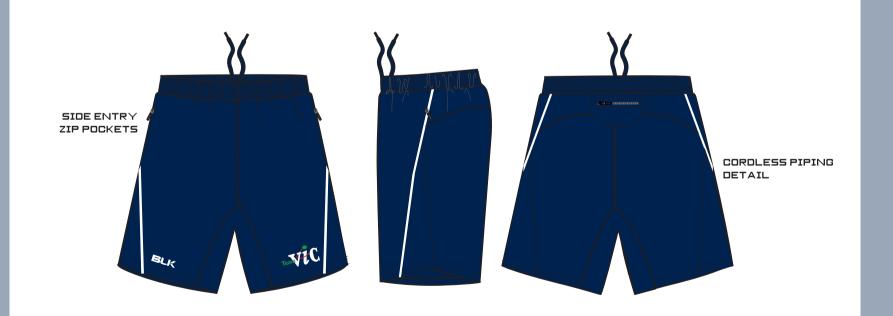

#### OFFICIAL SHORTS

#### FABRIC OPTIONS

KGF0088 Woven Polyester with KGF0023 Sports Eyelet panelling and Lycra gusset

KGF0012 Microfibre with KGF0023 Sports Eyelet panelling and Lycra gusset

MHITE